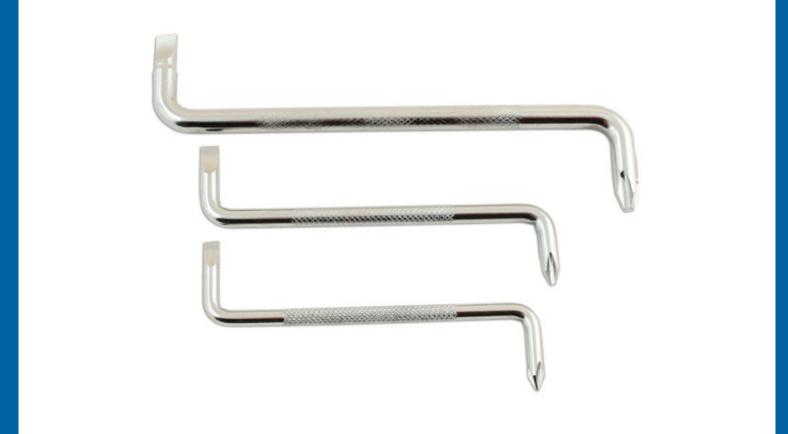

## Schraubendreher-Set gekröpft, 3-teilig

Set of three dual ended offset screwdrivers with Phillips and Flat profiles, for use where access is limited or the screw heads are obscured. Ideal for use in kitchens or bathrooms where screws are hidden behind pipework or other obstacles. Made from one piece forged chrome vanadium for strength, the offset handles are also useful for applying a larger amount torque to undo tight or stubborn screws.

## **Additional Information**

- Gerändelter Schaft für Griff
- Schlitzgrößen: 5 mm, 6 mm, 7 mm
- Kreuzschlitzgrößen: Ph1, Ph2, Ph3 •
- Aus Chrom-Vanadium-Stahl
- · 3-teilig

http://lasertools.co.uk/product/5910